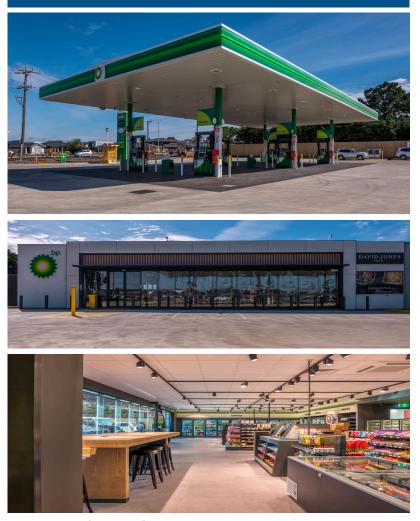

### **Overview**

The new BP service station in Greenvale is open for business.

Inside includes a David Jones food outlet and convinent store, and a Wild Bean Cafe with an inside seating area in a 300m2 store. While 6 large fuel bowsers are covered by a 420m2 canopy for the BP service station.

## **Key Features**

- Wild Bean Cafe
- David Jones food outlet
- Canopy
- Service station