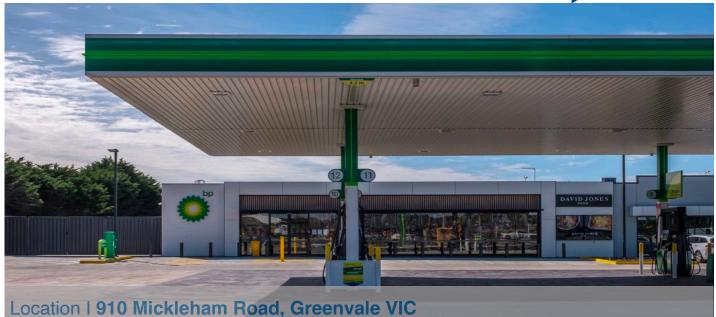

### **Overview**

The new BP service station in Greenvale is open for business.

Inside includes a David Jones food outlet and convinent store, and a Wild Bean Cafe with an inside seating area in a 300m2 store. While 6 large fuel bowsers are covered by a 420m2 canopy for the BP service station.

## **PROJECT SUMMARY**

| Total Site           | 720m2 |
|----------------------|-------|
| Cafe and Food Outlet | 300m2 |
| Canopy               | 420m2 |